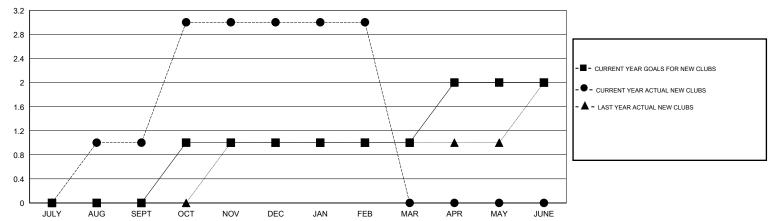

#### GOALS AND ACTUAL NEW CLUBS CUMULATIVE

# GMT: John Muller LOCATION AUSTRALIA GMT CA 7

|                       |                  | Clubs               |                            |                             |                       |                    | Members                    |                              |                             |
|-----------------------|------------------|---------------------|----------------------------|-----------------------------|-----------------------|--------------------|----------------------------|------------------------------|-----------------------------|
| RESULTS FOR 2013-2014 |                  |                     |                            |                             | RESULTS FOR 2013-2014 |                    |                            |                              |                             |
| QUARTER               | NEW CLUB<br>GOAL | ACTUAL NEW<br>CLUBS | ACTUAL<br>DROPPED<br>CLUBS | ACTUAL NET<br>GAIN/<br>LOSS | QUARTER               | NEW MEMBER<br>GOAL | ACTUAL TOTAL MEMBERS ADDED | ACTUAL<br>DROPPED<br>MEMBERS | ACTUAL NET<br>GAIN/<br>LOSS |
| JULY/AUG/SEPT         | 0                | 1                   | 0                          | 1                           | JULY/AUG/SEPT         | 8                  | 101                        | 65                           | 36                          |
| OCT/NOV/DEC           | 1                | 2                   | 0                          | 2                           | OCT/NOV/DEC           | 32                 | 122                        | 86                           | 36                          |
| JAN/FEB/MAR           | 0                | 0                   | 0                          | 0                           | JAN/FEB/MAR           | 8                  | 25                         | 33                           | -8                          |
| APR/MAY/JUNE          | 1                | 0                   | 0                          | 0                           | APR/MAY/JUNE          | 32                 | 0                          | 0                            | 0                           |