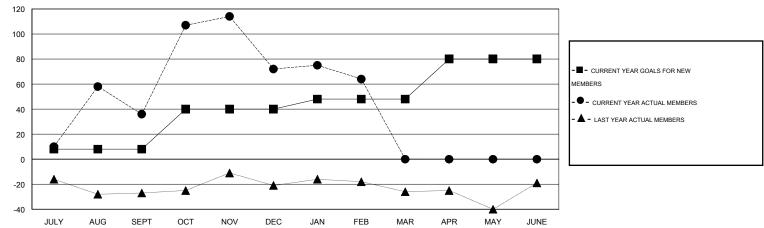

#### GOALS AND ACTUAL MEMBERS CUMULATIVE

| DROPPED CLUBS: 0  DROPPED MEMBERS |               | 41 CLUBS OF 74 ADDED 1 OR MORE<br>NEW MEMBERS | GENDER DISTRIBUTION  MALE 1,162 (67.36%  FEMALE 563 (32.64%) | )          |
|-----------------------------------|---------------|-----------------------------------------------|--------------------------------------------------------------|------------|
| DECEASED CLUB CANCELLED OTHER     | 9<br>0<br>175 | CLICK HERE FOR HEALTH ASSESSMENT DATA         | FAMILY UNIT MEMBERS HEAD OF HOUSEHOLD                        | 276<br>133 |
| TOTAL                             | 184           |                                               | NON-HEAD OF HOUSEHOLD                                        | 143        |

# GMT: John Muller LOCATION AUSTRALIA GMT CA 7

|                       |                  | Clubs               |                            |                             |                       |                    | Members                    |                              |                             |
|-----------------------|------------------|---------------------|----------------------------|-----------------------------|-----------------------|--------------------|----------------------------|------------------------------|-----------------------------|
| RESULTS FOR 2013-2014 |                  |                     |                            |                             | RESULTS FOR 2013-2014 |                    |                            |                              |                             |
| QUARTER               | NEW CLUB<br>GOAL | ACTUAL NEW<br>CLUBS | ACTUAL<br>DROPPED<br>CLUBS | ACTUAL NET<br>GAIN/<br>LOSS | QUARTER               | NEW MEMBER<br>GOAL | ACTUAL TOTAL MEMBERS ADDED | ACTUAL<br>DROPPED<br>MEMBERS | ACTUAL NET<br>GAIN/<br>LOSS |
| JULY/AUG/SEPT         | 0                | 1                   | 0                          | 1                           | JULY/AUG/SEPT         | 8                  | 101                        | 65                           | 36                          |
| OCT/NOV/DEC           | 1                | 2                   | 0                          | 2                           | OCT/NOV/DEC           | 32                 | 122                        | 86                           | 36                          |
| JAN/FEB/MAR           | 0                | 0                   | 0                          | 0                           | JAN/FEB/MAR           | 8                  | 25                         | 33                           | -8                          |
| APR/MAY/JUNE          | 1                | 0                   | 0                          | 0                           | APR/MAY/JUNE          | 32                 | 0                          | 0                            | 0                           |